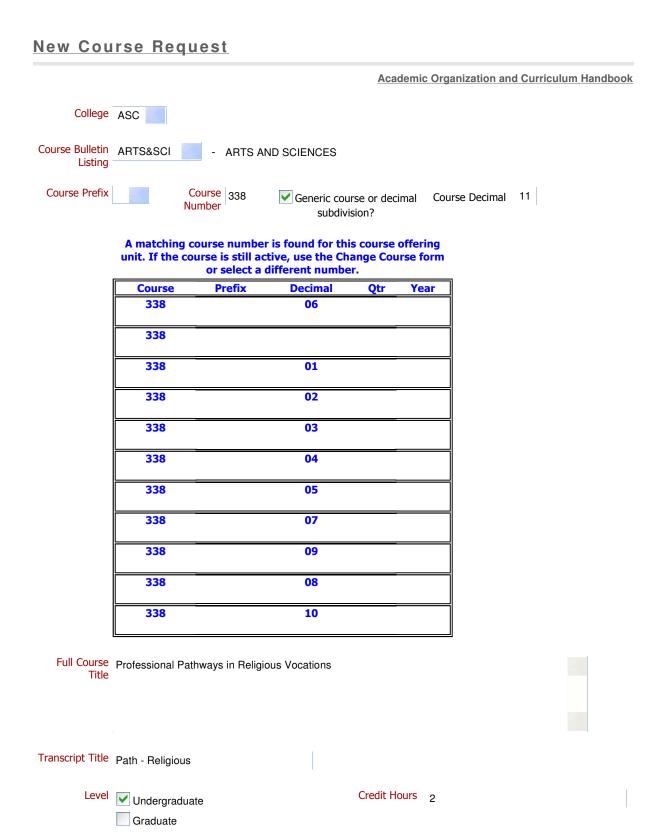

## **Course Bulletin**

Proposed 09 Effective Year Proposed Effective Term Autumn Quarter

| Course Description                      | This course will help begin the process of thinking through what it means to enter into religious vocation. | nto religious |  |
|-----------------------------------------|-------------------------------------------------------------------------------------------------------------|---------------|--|
|                                         |                                                                                                             |               |  |
|                                         |                                                                                                             |               |  |
|                                         |                                                                                                             |               |  |
| Terms Offered                           | Quarter(s)                                                                                                  |               |  |
|                                         | ✓ Autumn                                                                                                    |               |  |
|                                         | ✓ Winter ✓ Spring                                                                                           |               |  |
|                                         | Summer                                                                                                      |               |  |
|                                         | Summer 1                                                                                                    |               |  |
|                                         | Summer 2                                                                                                    |               |  |
| Offering Pattern                        | This year Every other year                                                                                  |               |  |
| Distribution of Class<br>Time           | 1 2hr cl                                                                                                    |               |  |
|                                         |                                                                                                             |               |  |
|                                         | Omit distribution of class time from printing?                                                              |               |  |
| Prerequisities                          |                                                                                                             |               |  |
|                                         |                                                                                                             |               |  |
|                                         |                                                                                                             |               |  |
|                                         | ✓ Electronic enforcement of prerequisites?                                                                  |               |  |
|                                         | Liectionic emotement of prerequisites:                                                                      |               |  |
| Exclusion or Limiting Clause            |                                                                                                             |               |  |
|                                         |                                                                                                             |               |  |
|                                         |                                                                                                             |               |  |
| Repeatable? ✓                           | Max Repeatable Credit Hours 10                                                                              |               |  |
| Cross Listed?                           |                                                                                                             |               |  |
| Course part of a                        |                                                                                                             |               |  |
| sequence?                               |                                                                                                             |               |  |
| Grade Option                            | ☐ Letter ● S/U ☐ Progress                                                                                   |               |  |
|                                         | GEC Course                                                                                                  |               |  |
| General Course<br>Information Statement |                                                                                                             |               |  |